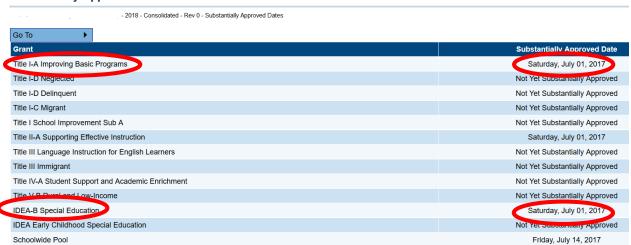

The sections page will open. On the sections page, click "Substantially Approved Dates".

The initial substantially approved date for each grant within that application is displayed. If an application has not been submitted for a grant, then "Not Yet Substantially Approved" is displayed.