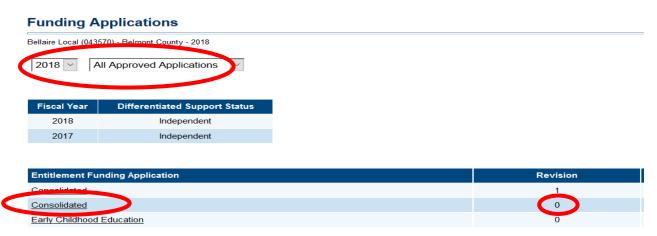

### View the initial SAD

Log into the CCIP. If necessary, go to Funding and Click on Funding Applications.

Select the appropriate year and "All Approved Applications". The initial application is "Revision 0". If the grantee has submitted revised applications, subsequent revisions will be show as Revision 1, 2, etc. To view the initial substantially approved date, click on the application name for Revision 0.