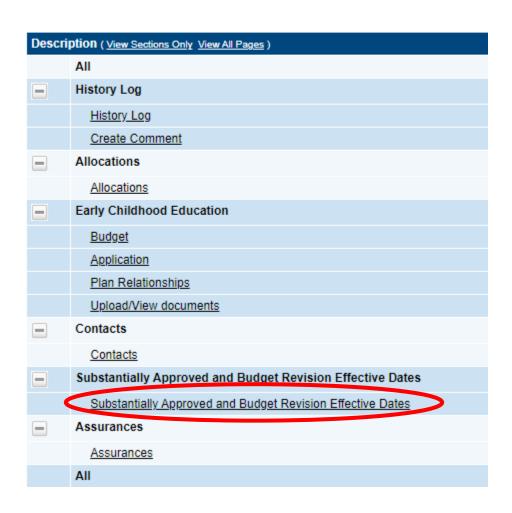

# **Budget Revision SAD**

To view the substantially approved date for the revised budget, follow the steps above. Select the application name for the **Revision (1,2, etc.)** you want to view. When the sections page opens, click on "Substantially Approved and Budget Revision Effective Dates".