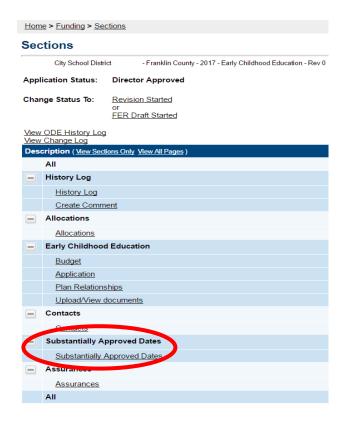

The sections page will open. On the sections page, click "Substantially Approved Dates".

The initial substantially approved date for each grant within that application is displayed. If an application has not been submitted for a grant, then "Not Yet Substantially Approved" is displayed.

#### **Substantially Approved Dates**

The grants initial substantially approved date can also be found on the project summary page.