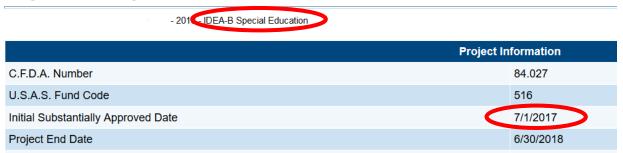

#### **Substantially Approved Dates**

The grants initial substantially approved date can also be found on the project summary page.