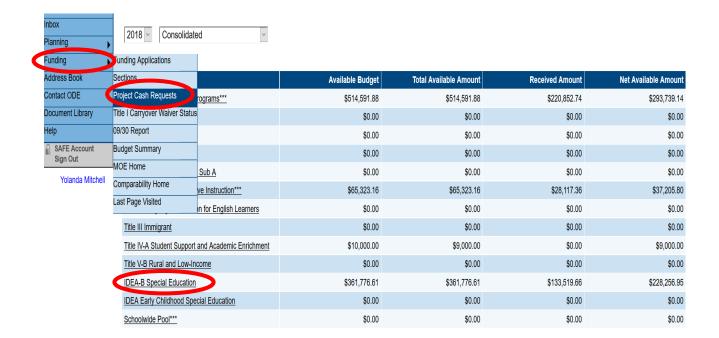

### View the initial SAD

Log into the CCIP. If necessary, go to Funding and Click on Funding Applications.

Select the appropriate year and "All Approved Applications". The initial application is "Revision 0". If the grantee has submitted revised applications, subsequent revisions will be show as Revision 1, 2, etc. To view the initial substantially approved date, click on the application name for Revision 0.

The sections page will open. On the sections page, click "Substantially Approved Dates".

The initial substantially approved date for each grant within that application is displayed. If an application has not been submitted for a grant, then "Not Yet Substantially Approved" is displayed.