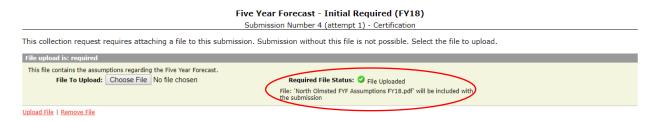

Required File Status: S File: 'REF\_FS\_VALID\_COMBIN.csv' has an unacceptable extension The file extension must be one of: .pdf, .txt

Shows file successfully added:

Archive Display, once submission is selected, the file name is displayed in the archive zip folder below: