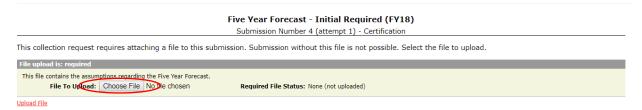

Below are the instructions for submitting the .pdf or .txt file via the EMIS Data Collector:

Shows that a file is required to be added to the collection on the Certify and Submit page:

If incorrect file type is attached, the following message is received:

Required File Status: S File: 'REF\_FS\_VALID\_COMBIN.csv' has an unacceptable extension The file extension must be one of: .pdf, .txt

Shows file successfully added:

Archive Display, once submission is selected, the file name is displayed in the archive zip folder below: