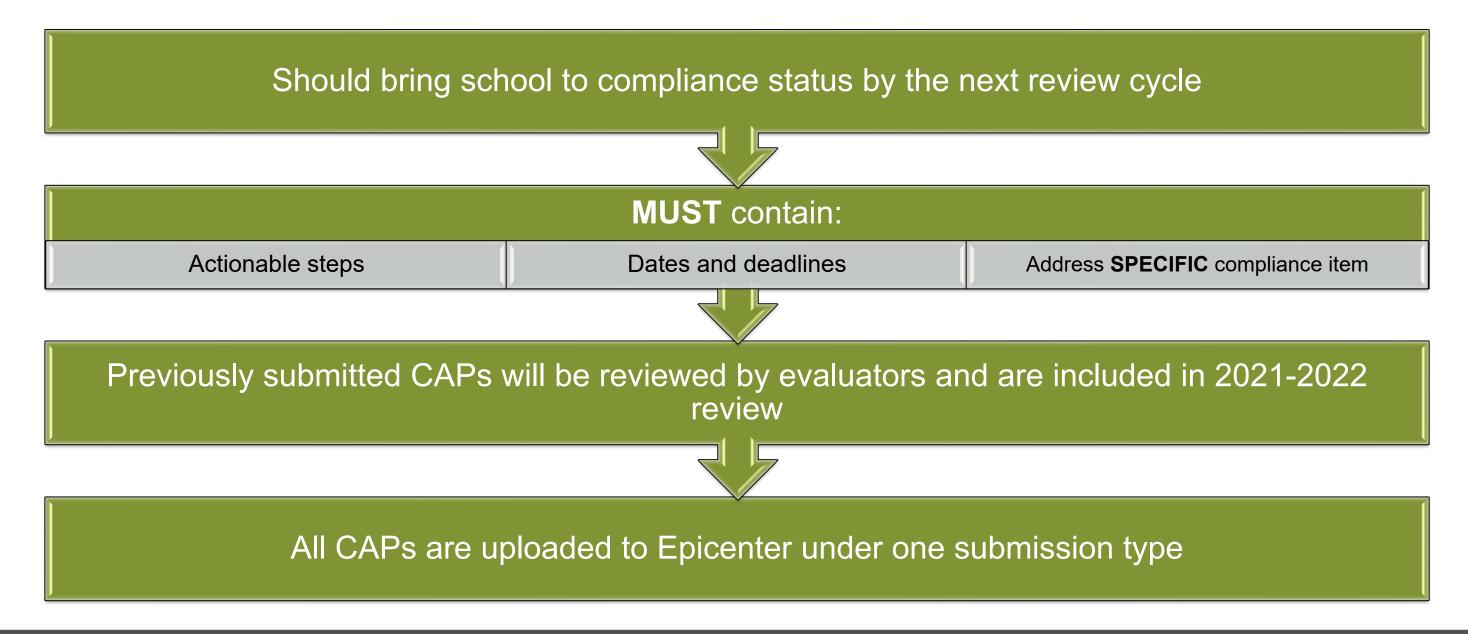

#### Reminders about Corrective Action Plans

#### Reminders

- Be sure to complete the identification fields at the top of the worksheets
- Each compliance item should display a certification determination
- Upload all applicable corrective action plans as one submission
- Use only the worksheets found on the Department's website for the appropriate school year
- Do not change or edit the worksheets