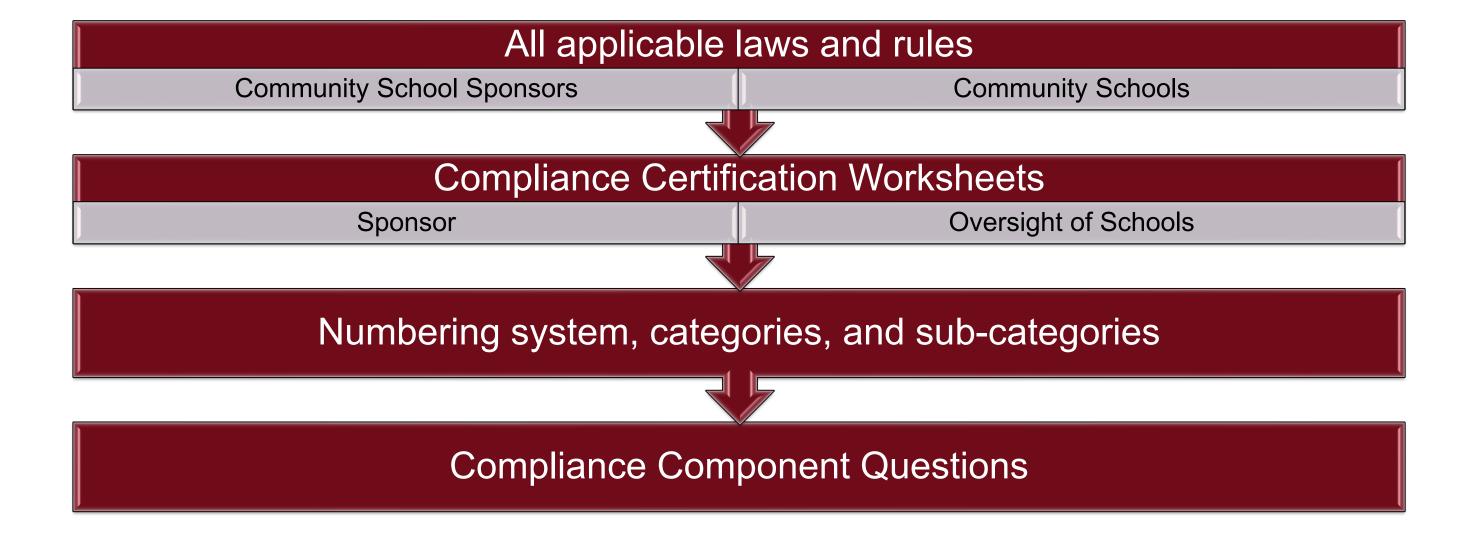

## **Compliance Certification Worksheets**

# Worksheet Columns: Oversight of Schools/Sponsor

| Item<br>Number | RC ORC 3314 reference |  | OAC<br>Section | OAC/ORC<br>Section<br>Title | Applies<br>To | Category | Sub-<br>Category | OAC/ORC<br>Effective<br>Date | OAC/ORC<br>Description |  |
|----------------|-----------------------|--|----------------|-----------------------------|---------------|----------|------------------|------------------------------|------------------------|--|
|----------------|-----------------------|--|----------------|-----------------------------|---------------|----------|------------------|------------------------------|------------------------|--|

| Compliance<br>Component<br>Question 1 | Answer to<br>Question 1 | Compliance<br>Component<br>Question 2 | Answer to<br>Question 2 | Certification<br>Determination | Corrective<br>Action Plan | Answer<br>Regarding<br>CAP | Validation Documentation (If Item is Selected for Validation) |
|---------------------------------------|-------------------------|---------------------------------------|-------------------------|--------------------------------|---------------------------|----------------------------|---------------------------------------------------------------|
|---------------------------------------|-------------------------|---------------------------------------|-------------------------|--------------------------------|---------------------------|----------------------------|---------------------------------------------------------------|

These two columns appear on the Oversight of Schools spreadsheet only