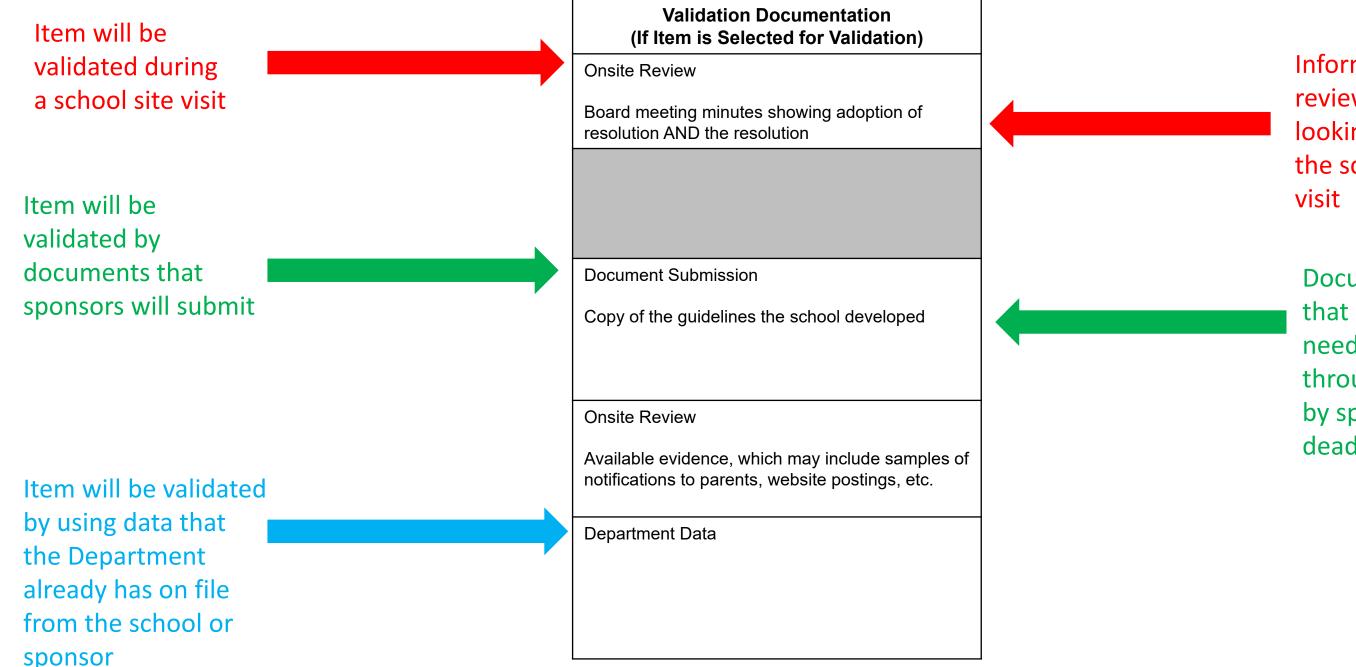

#### **Column R: Validation Documentation**

Information reviewers will be looking at during the school site visit

Documentation that sponsors will need to submit through Epicenter by specified deadline