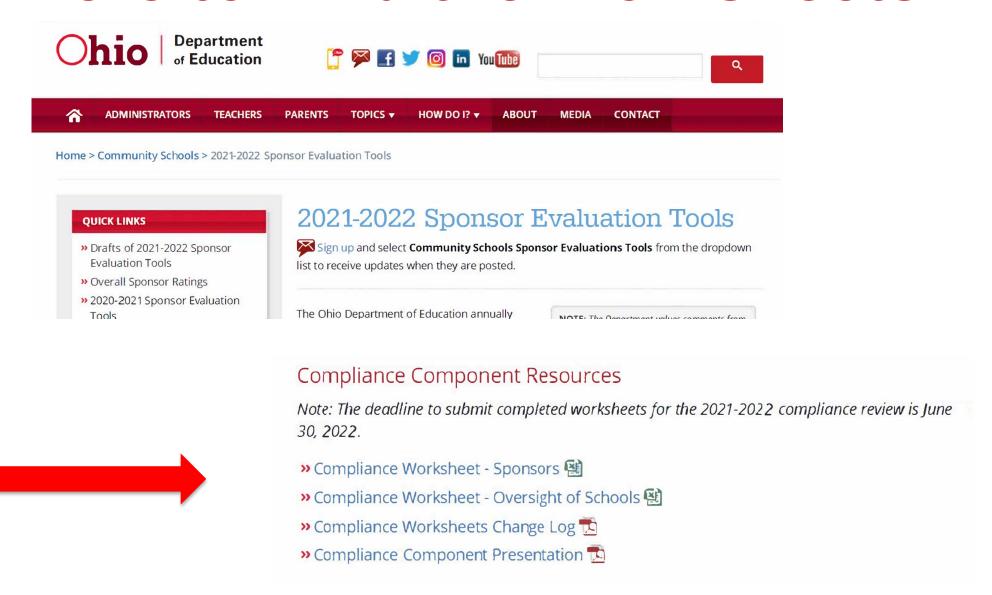

#### **Presentation Focus**

- This presentation focuses on how to complete the compliance worksheets
- Refer to the Compliance Component presentation for the school year in question for updates to the compliance process and deadlines for document submission



## **Compliance Certification Worksheets**







#### Where to Find the Worksheets







# Worksheet Columns: Oversight of Schools/Sponsor

| Item<br>Number | RC ORC 3314 reference |  | OAC<br>Section | OAC/ORC<br>Section<br>Title | Applies<br>To | Category | Sub-<br>Category | OAC/ORC<br>Effective<br>Date | OAC/ORC<br>Description |  |
|----------------|-----------------------|--|----------------|-----------------------------|---------------|----------|------------------|------------------------------|------------------------|--|
|----------------|-----------------------|--|----------------|-----------------------------|---------------|----------|------------------|------------------------------|------------------------|--|

| Compliance<br>Component<br>Question 1 | Answer to<br>Question 1 | Compliance<br>Component<br>Question 2 | Answer to<br>Question 2 | Certification<